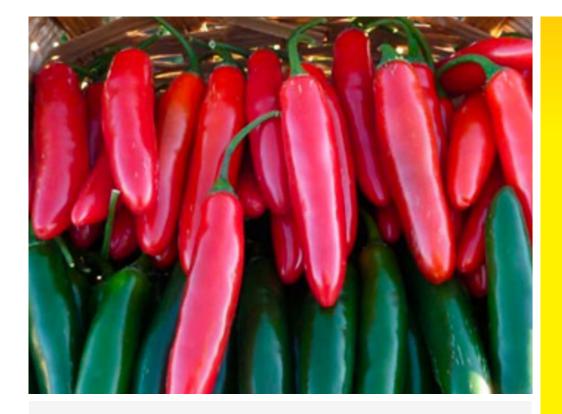

## Lucifer

## Hybrid Chilli - Serrano type

- Vigorous plant
- Produces an abundance of uniform, heavy fruit with excellent shelf life
- 10 weeks to maturity from transplant
- Scoville: 3,500 6,000
- Fruit colour green to red.